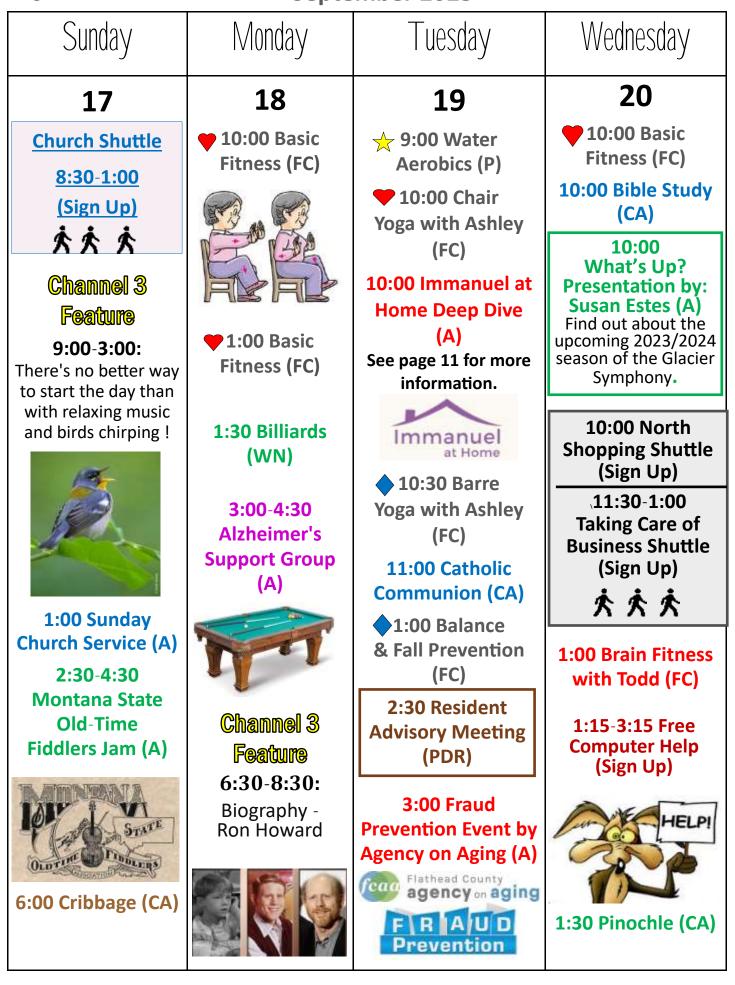

|
| all of the second se | 1:30 Bridge Group (CA)<br>1:30 Wai Mizutani and<br>Friends (A) | The Bad Larrys are a<br>talented acoustical duo,<br>from the Flathead Valley                 |
| Channel 3 Feature<br>6:30-8:30:<br>Backroads of Montana:<br>Eureka to Big Sandy                                 |                                                                | in Montana. Featuring Jay<br>Aiken on acoustic guitar<br>and Chris Arndt on Upright<br>Bass. |
| BACKROADS<br>of Montana                                                                                         | 3:00 Devotions with<br>Braden (PDR)                            |                                                                                              |



September 2023





```
Page 7
```



| Page 8                                                              | September 2023                                                                                                  |                                                                            |
|---------------------------------------------------------------------|-----------------------------------------------------------------------------------------------------------------|----------------------------------------------------------------------------|
| Thursday                                                            | Friday                                                                                                          | Saturday                                                                   |
| 21