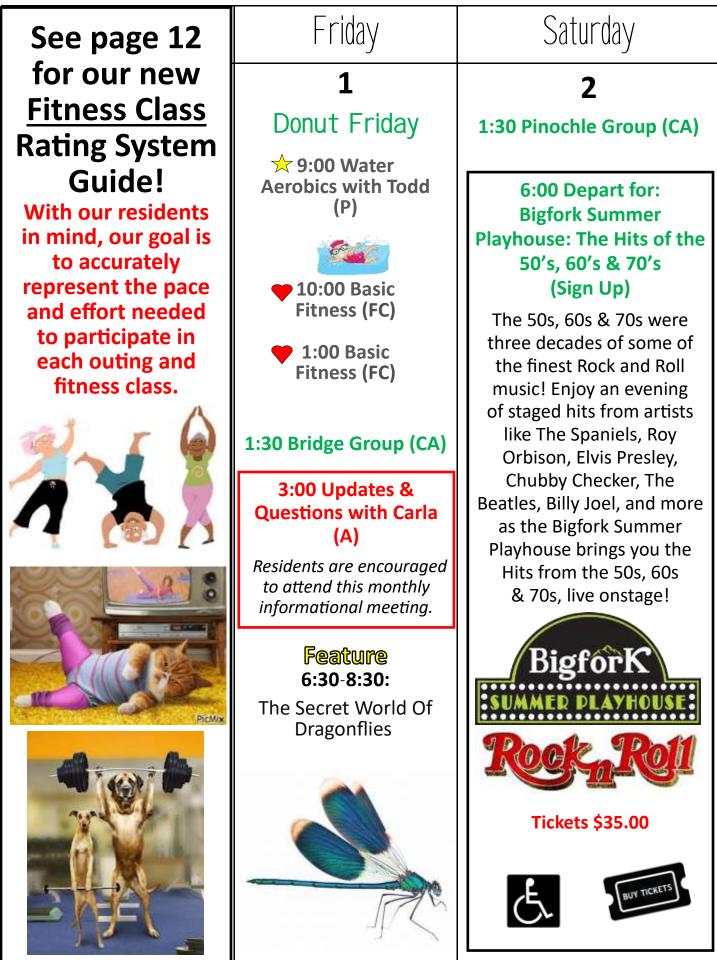

## **Activity Rating System**

With our residents in mind, our goal is to accurately represent the pace and effort needed to participate in each outing and fitness class.

The symbols below are listed next to all <u>outings and fitness classes</u> on the monthly calendar. In order to make the best personal choice. <u>Refer to this guide when signing up for an outing.</u>

|                                                                 | <u> </u>                                                                                                                                                                                                 |
|-----------------------------------------------------------------|----------------------------------------------------------------------------------------------------------------------------------------------------------------------------------------------------------|
| Ŕ                                                               | <b>Easy Going</b> - This outing will require light physical activity. There may be minimal walking, including getting on and off the bus.                                                                |
| 次次                                                              | <b>Moderate</b> -This outing may require residents to walk<br>longer distances, tolerate short periods of standing and<br>navigate uneven terrain, i.e., cobblestone, grass or gravel.                   |
| 太太太                                                             | <b>Active</b> —To fully take advantage of this outing, residents will need to be able to walk long distances, climb stairs and tolerate longer periods of standing. Employee assistance will be minimal. |
| Ŀ.                                                              | Handicap Accessible - This outing is wheelchair friendly.                                                                                                                                                |
| BUY TICKETS                                                     | <b>Ticket purchase needed to attend</b> - This outing requires you to pre-purchase a ticket through the Recreation department.                                                                           |
| Fitness Class Rating System                                     |                                                                                                                                                                                                          |
| Easy Going/Handicap Accessible - Classes include light physical |                                                                                                                                                                                                          |