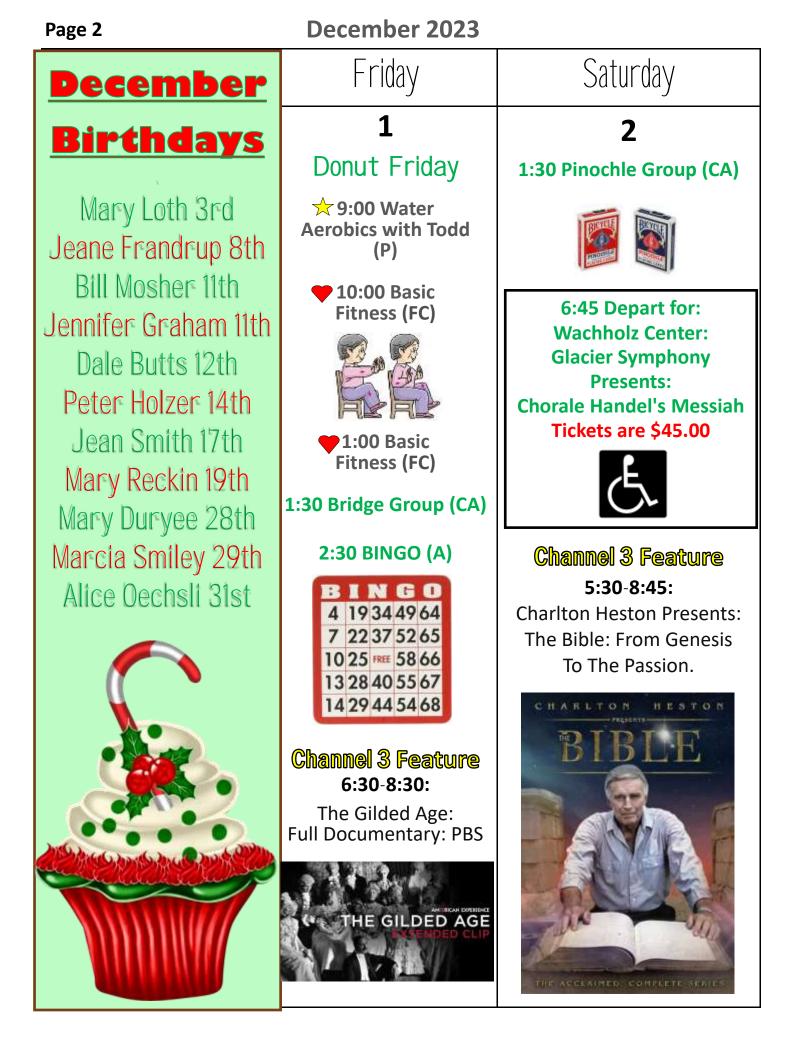

Cottages who wanted to rent or buy a tree or wreath for their rooms. Join us on December 4th at 1:30 in the Auditorium to decorate your tree or wreath.

\* Trees/Wreaths You can purchase for \$50-\$100 and we will put your name on it and will store all year for you. First come first serve. Decorations and wreath hangers are provided.

\* All proceeds for this project will go to campus enhancement projects for the Buffalo Hill Terrace, Villas, and Cottages.

### Stay tuned for more Foundation fun in the months to come!!!



Activity Calendar Abbreviation Key



<u>Auditorium (A)</u>

<u>Patio Room (PR)</u>

<u>The Café (CA)</u>

Private Dining Room (PDR)

The Claremont (CL)

Wooden Nickel (WN)

Pool (P)

Courtyard (CY)

Fitness Center (FC)

Library (LB)

Lobby (L)

Conference Room (CR)





```
Page 3
```





| Page ! | 5 |
|--------|---|
|--------|---|

December 2023

| Page 5                                                                                                           | Decembe                                                                                                                       |                                                                                                    |                                                                       |
|------------------------------------------------------------------------------------------------------------------|-------------------------------------------------------------------------------------------------------------------------------|-------------------------------------------------------