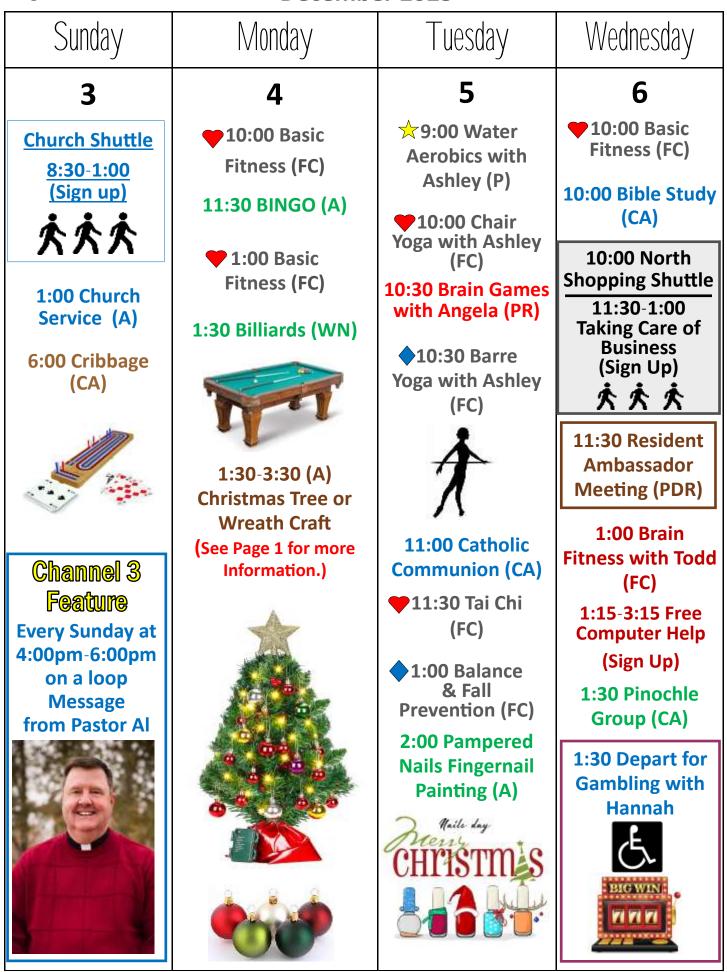

Buy a Christmas Tree for your own room.....we heard residents of the Buffalo Hill Terrace, Villas, and Cottages who wanted to rent or buy a tree or wreath for their rooms. Join us on December 4th at 1:30 in the Auditorium to decorate your tree or wreath.

\* Trees/Wreaths You can purchase for \$50-\$100 and we will put your name on it and will store all year for you. First come first serve. Decorations and wreath hangers are provided.

\* All proceeds for this project will go to campus enhancement projects for the Buffalo Hill Terrace, Villas, and Cottages.