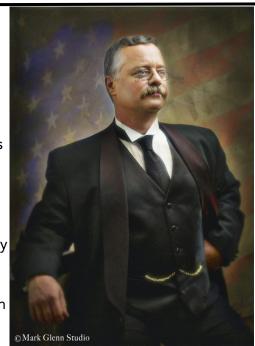

# Meet & Greet with Theodore Roosevelt

Wednesday, April 24 at 4:00pm in the Auditorium

Joe Wiegand is the world's premiere Theodore Roosevelt impersonator, and as an actor and historian, his portrayals of Theodore Roosevelt have been enjoyed by audiences in all fifty states and internationally. Joe Wiegand is a political science graduate of The University of the South in Sewanee, Tennessee. In 2008, Joe, traveled across America in celebration of Theodore Roosevelt's 150th birthday and the final centennial year of TR's historic presidency. Joe has been

featured as President Roosevelt in "The Men Who Built America" on the History Channel, served as the model for the newest TR sculpture at the American Museum of Natural History in New York City, and has a feature role in "National Parks Adventure" an IMAX film about our national parks. Today, the Wiegands live in Medora, North Dakota, where Joe works for the Theodore Roosevelt Medora Foundation. Joe is a thirty-one year member of Rotary International and a member of the National Association for Interpretation. Joe's performance tour is highlighted in summer by a daily matinee in Medora, gateway to Theodore Roosevelt National Park and future home of Theodore Roosevelt Presidential Library.