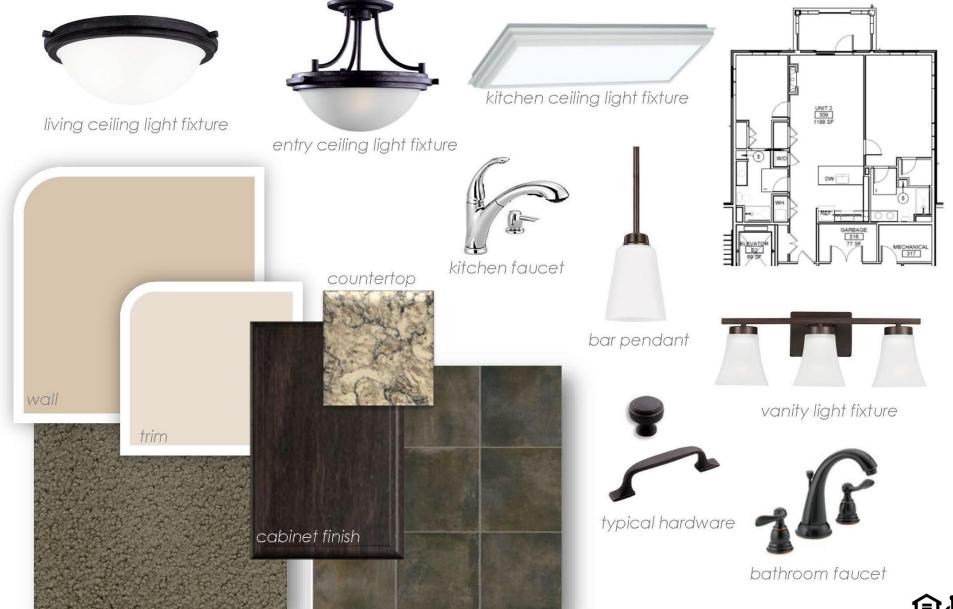

This is a Proposal for #227D One Bedroom One Bath with Den 800 Square Feet

## Color Scheme -- Espresso

kitchen and bathroom tile