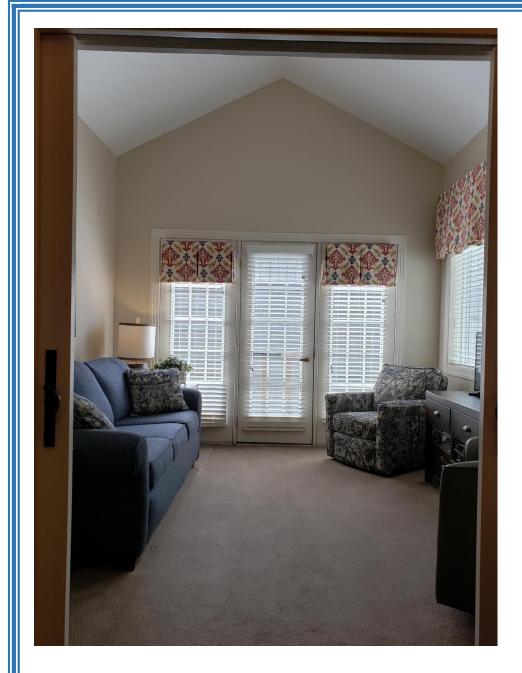

This is a Proposal for #227D One Bedroom One Bath with Den 800 Square Feet

### **Room Dimensions**

Bedroom: 9'-9" x 13'-4" Bathroom: 7'-3" x 9'-10"

Kitchen: 10'-0" x 14'-9" Walk-In Closet: 9'-2" x 6'-3"

Den: 11'-0"x 11'-0" Patio: 11'-2"x 8'-0"