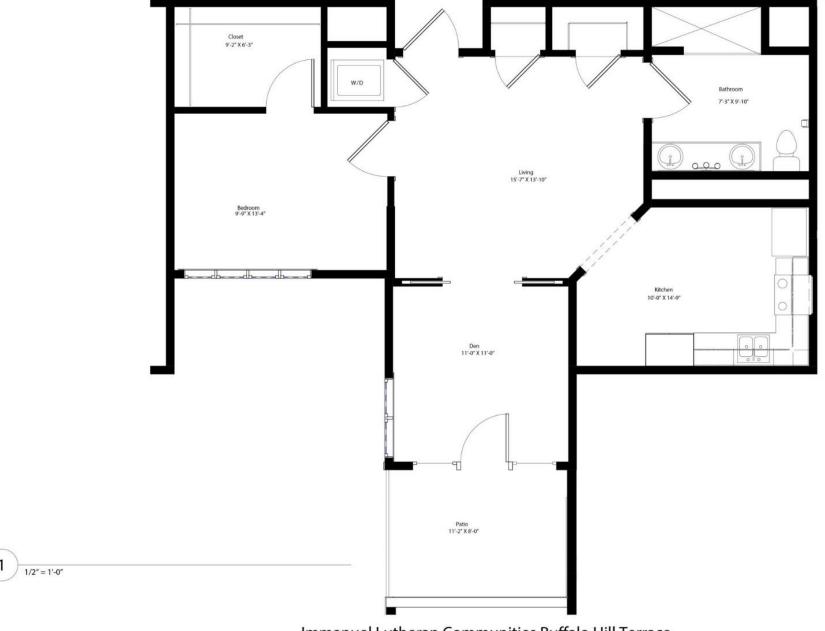

### **Room Dimensions**

Bedroom: 9'-9" x 13'-4" Bathroom: 7'-3" x 9'-10"

Kitchen: 10'-0" x 14'-9" Walk-In Closet: 9'-2" x 6'-3"

Den: 11'-0"x 11'-0" Patio: 11'-2"x 8'-0"