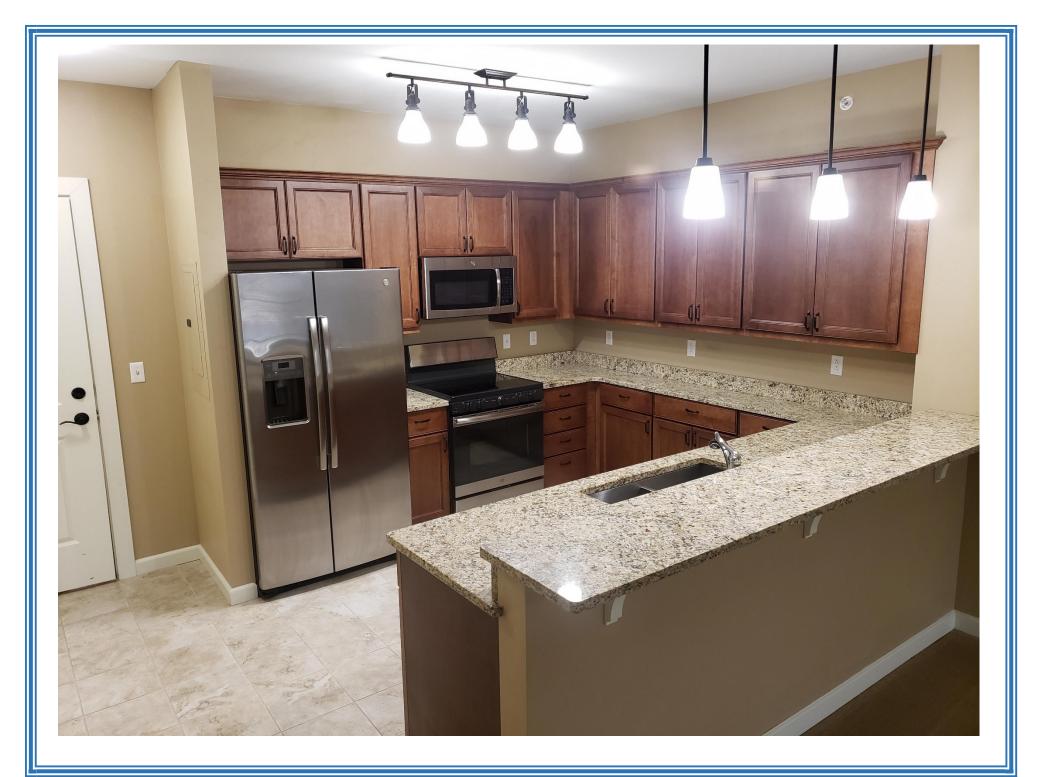

#### Blaine # 3001

- $\circ$  Carmel Color Scheme
  - $\circ$  Gas Fireplace
- $\circ$  Stainless Steel Appliances
- 3<sup>rd</sup> Story West Valley Balcony View
  - $\,\circ\,$  Stacked Washer / Dryer

# **Room Dimensions**

Bedroom: 11'-4" x 15'-5" Bathroom: 6'-10" x 14'-0" Kitchen: 10'-6" x 9'-6" Powder Room: 6'-10" x 4'-4" Great Room: 13'-8"x 25'-8" Balcony: 15'-4"x 8-0"