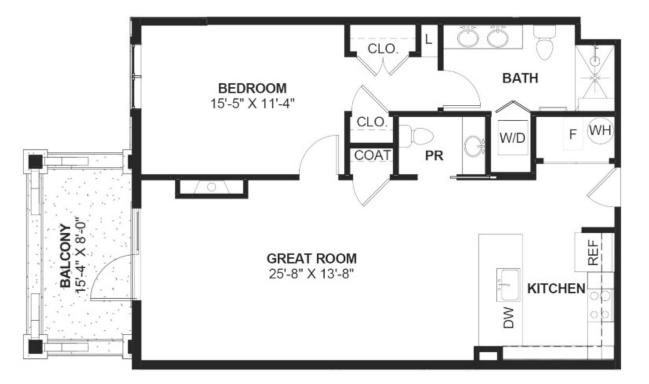

# **Room Dimensions**

Bedroom: 11'-4" x 15'-5" Bathroom: 6'-10" x 14'-0" Kitchen: 10'-6" x 9'-6" Powder Room: 6'-10" x 4'-4" Great Room: 13'-8"x 25'-8" Balcony: 15'-4"x 8-0"

## BLAINE ONE BEDROOM, ONE AND A HALF BATH

Floor plan is not to scale and subject to change. Square footage is approximate.

900

FEET

Villas

 AT BUFFALO HILL —
A Ministry of Immanuel Lutheran Communities
40 CLAREMONT STREET KALISPELL, MT 59901
406-752-9624