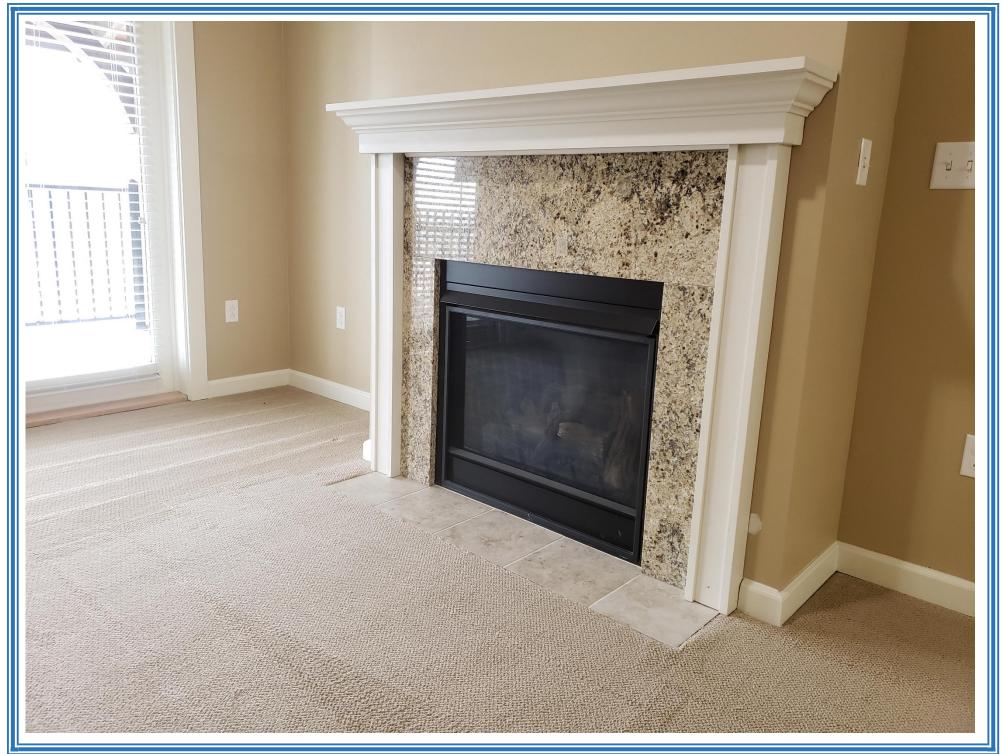

#### Blaine # 3001

- $\circ$  Carmel Color Scheme
  - $\circ$  Gas Fireplace
- $\circ$  Stainless Steel Appliances
- 3<sup>rd</sup> Story West Valley Balcony View
  - $\,\circ\,$  Stacked Washer / Dryer