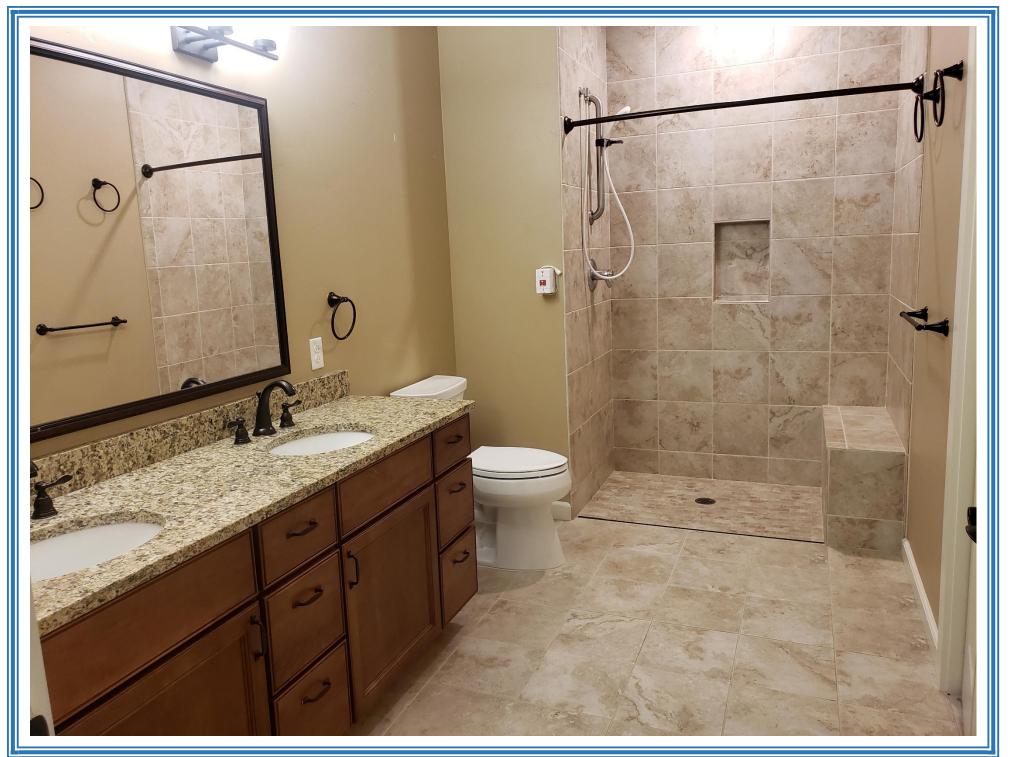

# **Room Dimensions**

Bedroom: 11'-4" x 15'-5" Bathroom: 6'-10" x 14'-0" Kitchen: 10'-6" x 9'-6" Powder Room: 6'-10" x 4'-4" Great Room: 13'-8"x 25'-8" Balcony: 15'-4"x 8-0"