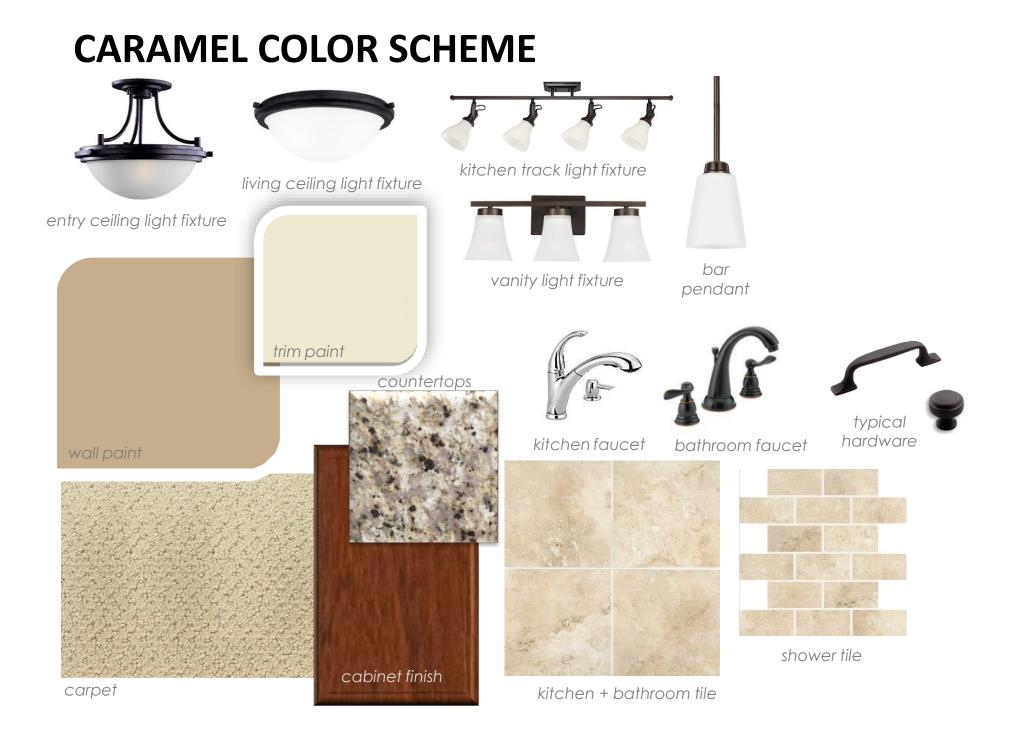

#### Blaine # 3001

- $\circ$  Carmel Color Scheme
  - $\circ$  Gas Fireplace
- $\circ$  Stainless Steel Appliances
- 3<sup>rd</sup> Story West Valley Balcony View
  - $\,\circ\,$  Stacked Washer / Dryer