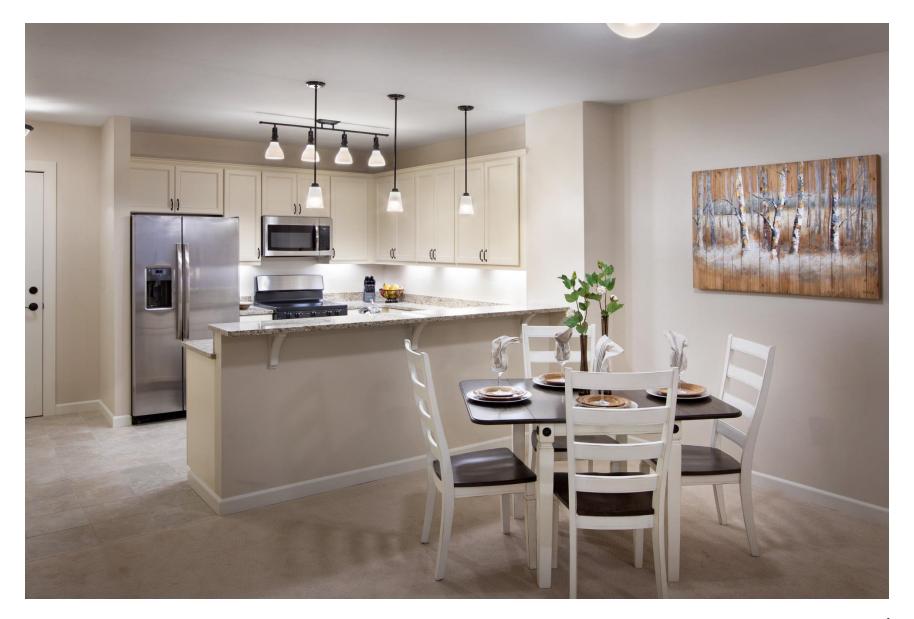

#### **Bowman #1004**

- Crème Color Scheme
  - Gas Fireplace
- Hard Wood and Carpet
- Stainless Steel Appliances
- Stacked Washer and Dryer
  - First Floor Location

#### **Room Dimensions**

Master Bedroom: 16'-3" x 12'-5" Second Bedroom: 9'-9" x 12'-3"

Kitchen: 10'-6" x 9'-6" Powder Room: 6'-10" x 4'-4"

Great Room: 21'-1"x 13'-11" Balcony: 15'-6"x 12'-3"