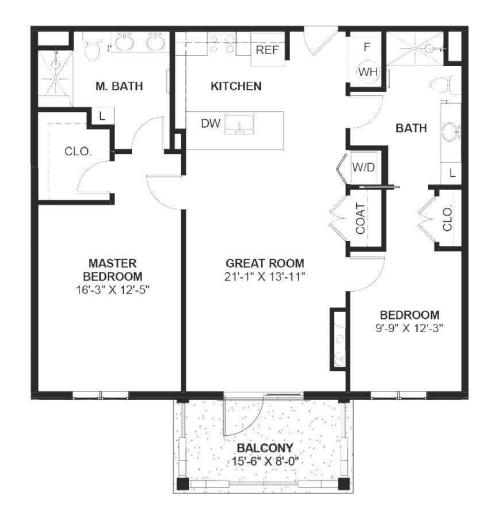

#### **Room Dimensions**

Master Bedroom: 16'-3" x 12'-5" Second Bedroom: 9'-9" x 12'-3"

Kitchen: 10'-6" x 9'-6" Powder Room: 6'-10" x 4'-4"

Great Room: 21'-1"x 13'-11" Balcony: 15'-6"x 12'-3"

# **BOWMAN** TWO BEDROOM, TWO BATH

A Ministry of Immanuel Lutheran Communities

40 CLAREMONT STREET KALISPELL, MT 59901 406-752-9624 WWW.ILCORP.ORG

Floor plan is not to scale and subject to change. Square footage is approximate.