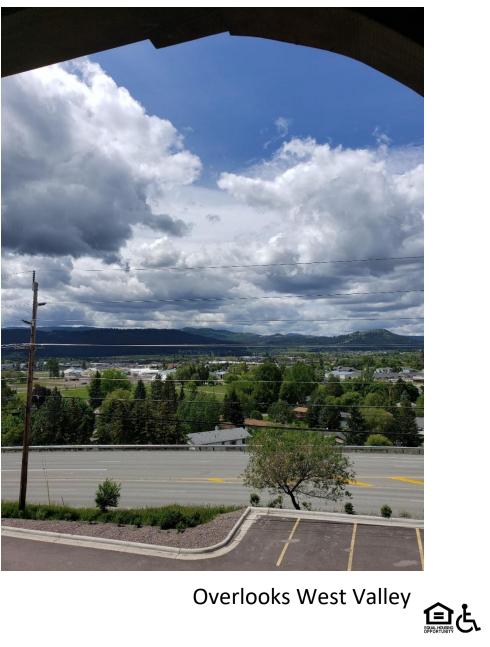

#### **Room Dimensions**

Master Bedroom: 16'-3" x 12'-5" Second Bedroom: 9'-9" x 12'-3"

Kitchen: 10'-6" x 9'-6" Powder Room: 6'-10" x 4'-4"

Great Room: 21'-1"x 13'-11" Balcony: 15'-6"x 12'-3"