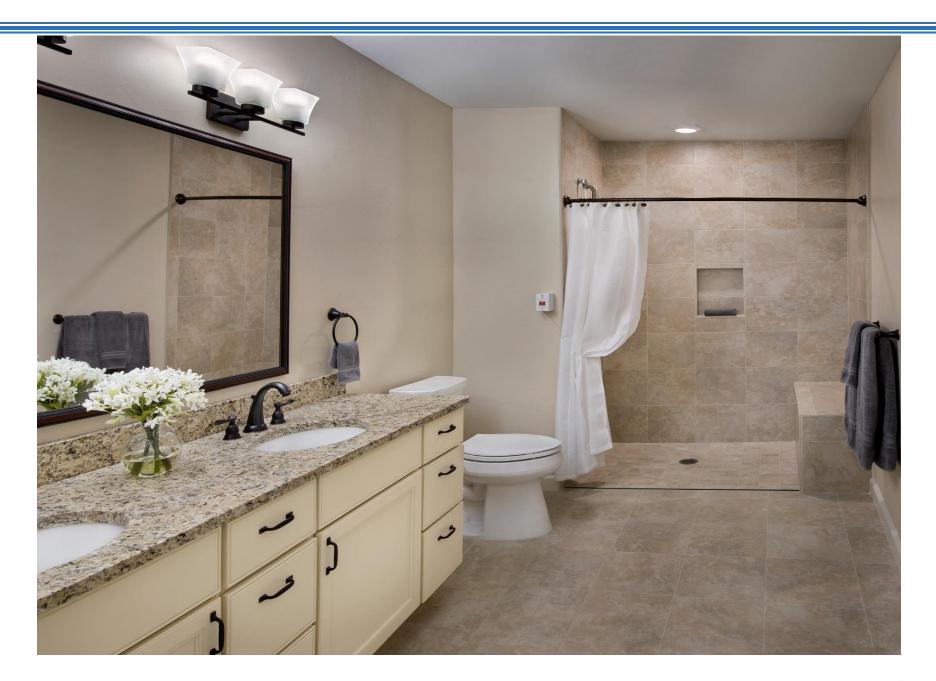

#### **Bowman #1004**

- Crème Color Scheme
  - Gas Fireplace
- Hard Wood and Carpet
- Stainless Steel Appliances
- Stacked Washer and Dryer
  - First Floor Location