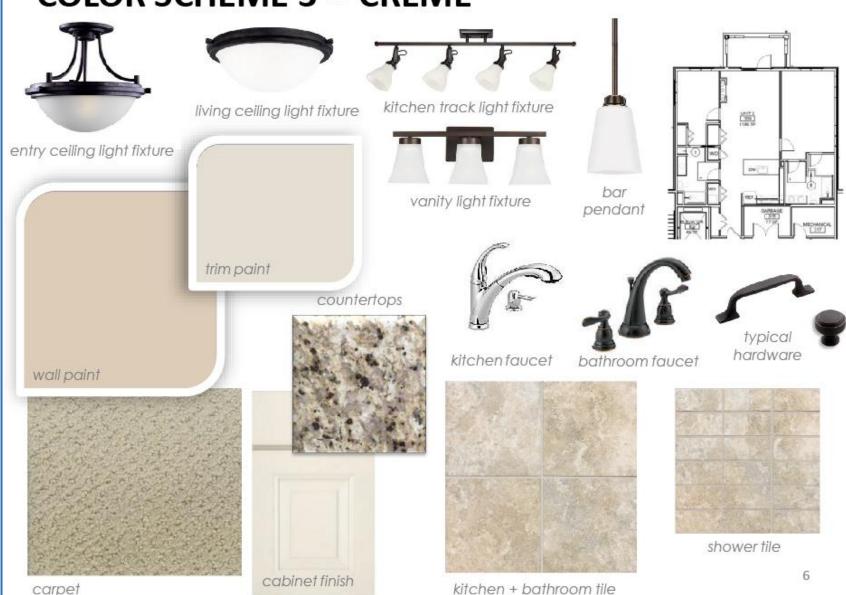

Pool & Hot tub

\* Fitness Center

\* Auditorium/Chapel

\* Spa & Salon \* Under Building Garage Parking

\*Private Storage 5'x6'x10high

#### **Bowman #1004**

- Crème Color Scheme
  - Gas Fireplace
- Hard Wood and Carpet
- Stainless Steel Appliances
- Stacked Washer and Dryer
  - First Floor Location

#### **Room Dimensions**

Master Bedroom: 16'-3" x 12'-5" Second Bedroom: 9'-9" x 12'-3"

Kitchen: 10'-6" x 9'-6" Powder Room: 6'-10" x 4'-4"

Great Room: 21'-1"x 13'-11" Balcony: 15'-6"x 12'-3"





















# **BOWMAN** TWO BEDROOM, TWO BATH





A Ministry of Immanuel Lutheran Communities

40 CLAREMONT STREET KALISPELL, MT 59901 406-752-9624 WWW.ILCORP.ORG

Floor plan is not to scale and subject to change. Square footage is approximate.





# **COLOR SCHEME 3 -- CREME**

carpet



# APPLIANCE - Standard

Note: All appliances are General Electric unless noted otherwise

# Stacking Washer and Dryer



WCVH4800KWW white