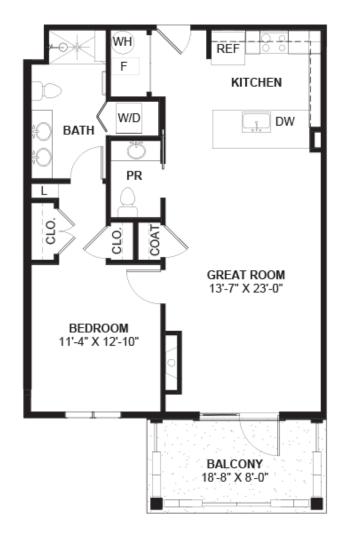

### **Room Dimensions**

Bedroom: 11'-4" x 12'-10" Bathroom: 6'-10" x 14'-0"

Kitchen: 10'-6" x 9'-6" Powder Room: 6'-10" x 4'-4"

Great Room: 13'-7"x 23'-0" Balcony: 18'-8"x 8-0"

Overlooks West Valley

Note: Microwave is on the counter, not above the stove

## ONE BEDROOM, ONE AND A HALF BATH

A Ministry of Immanuel Lutheran Commun

40 CLAREMONT STREET KALISPELL, MT 59901 406-752-9624 WWW.ILCORP.ORG

Floor plan is not to scale and subject to change. Square footage is approximate.