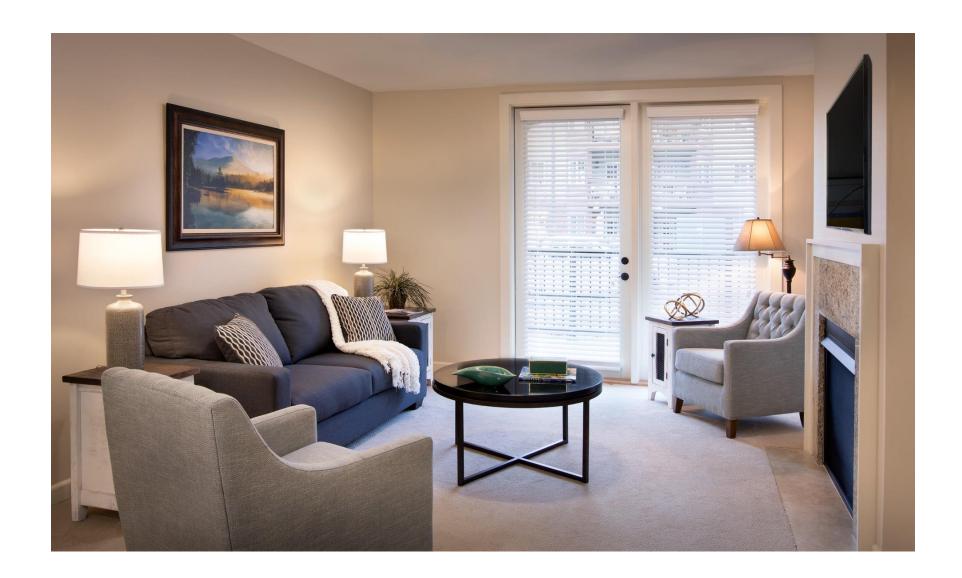

### **Room Dimensions**

Bedroom: 11'-4" x 12'-10" Bathroom: 6'-10" x 14'-0"

Kitchen: 10'-6" x 9'-6" Powder Room: 6'-10" x 4'-4"

Great Room: 13'-7"x 23'-0" Balcony: 18'-8"x 8-0"

Overlooks West Valley

Note: Microwave is on the counter, not above the stove