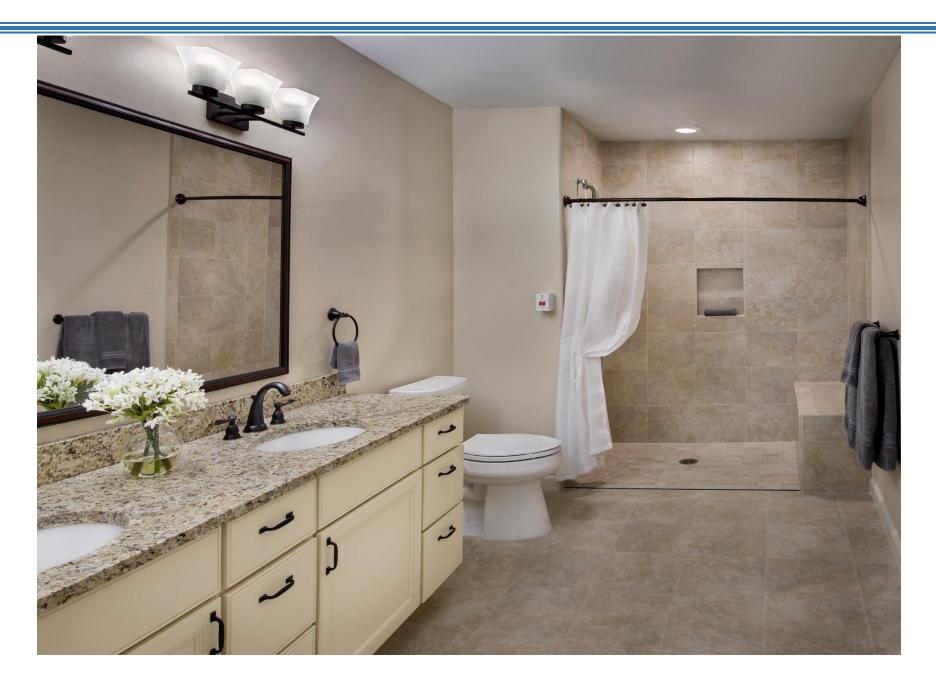

### **Room Dimensions**

Bedroom: 11'-4" x 12'-10" Bathroom: 6'-10" x 14'-0"

Kitchen: 10'-6" x 9'-6" Powder Room: 6'-10" x 4'-4"

Great Room: 13'-7"x 23'-0" Balcony: 18'-8"x 8-0"

Overlooks West Valley

Note: Microwave is on the counter, not above the stove