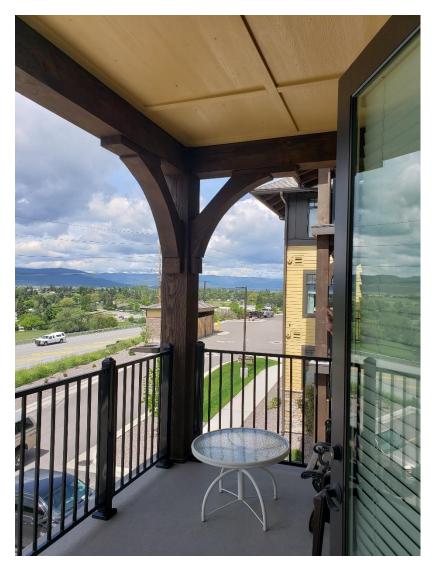

### **Room Dimensions**

Bedroom: 11'-4" x 12'-10" Bathroom: 6'-10" x 14'-0"

Kitchen: 10'-6" x 9'-6" Powder Room: 6'-10" x 4'-4"

Great Room: 13'-7"x 23'-0" Balcony: 18'-8"x 8-0"

Overlooks West Valley

Note: Microwave is on the counter, not above the stove