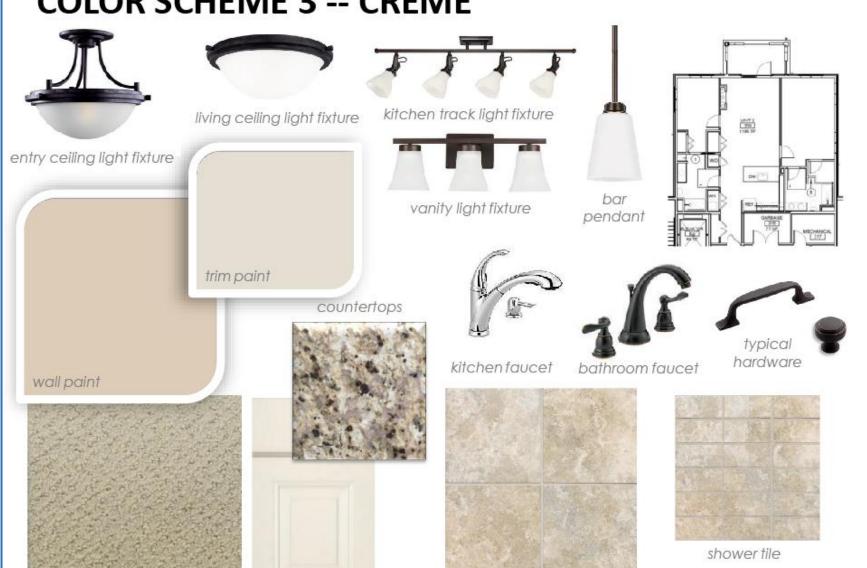

### Kintla # 2006 ADA Design

- Crème Color Scheme
  - Gas Fireplace
- Stainless Steel Appliances
- Counter-top Microwave
- All-in-One Washer / Dryer

## **COLOR SCHEME 3 -- CREME**

cabinet finish

carpet

kitchen + bathroom tile