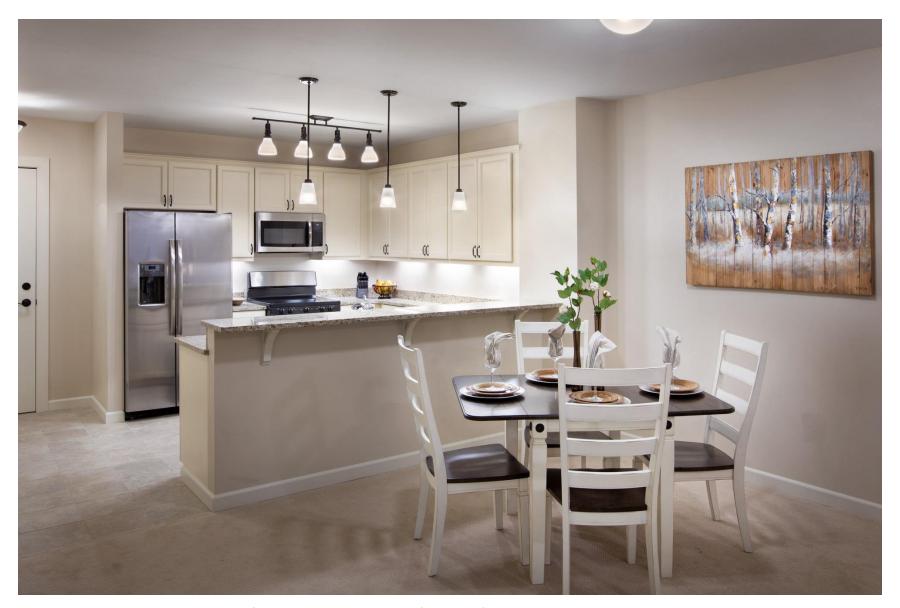

### **Room Dimensions**

Bedroom: 11'-4" x 12'-10" Bathroom: 6'-10" x 14'-0"

Kitchen: 10'-6" x 9'-6" Powder Room: 6'-10" x 4'-4"

Great Room: 13'-7"x 23'-0" Balcony: 18'-8"x 8-0"

Overlooks West Valley

Note: Microwave is on the counter, not above the stove