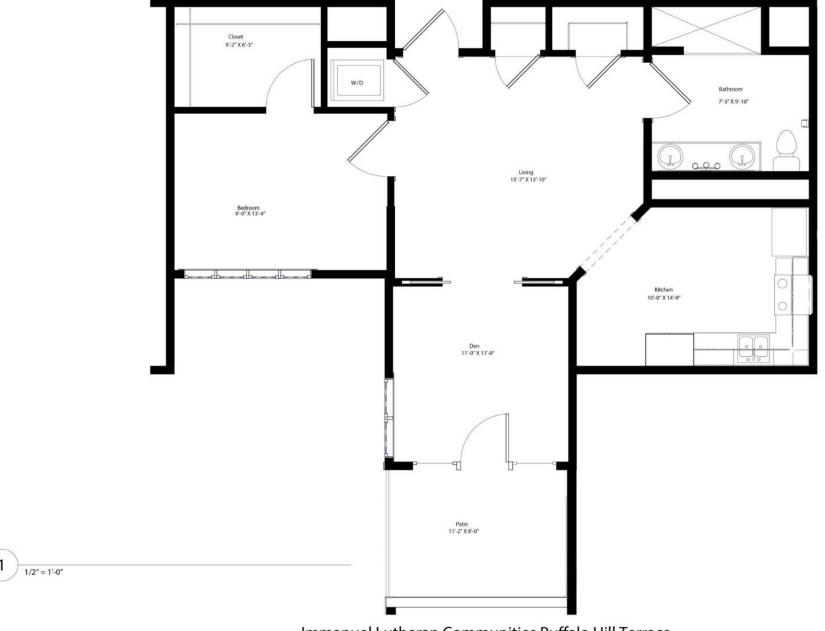

#### **Room Dimensions**

Bedroom: 9'-9" x 13'-4" Bathroom: 7'-3" x 9'-10"

Kitchen: 10'-0" x 14'-9" Walk-In Closet: 9'-2" x 6'-3"

Den: 11'-0"x 11'-0" Patio: 11'-2"x 8'-0"