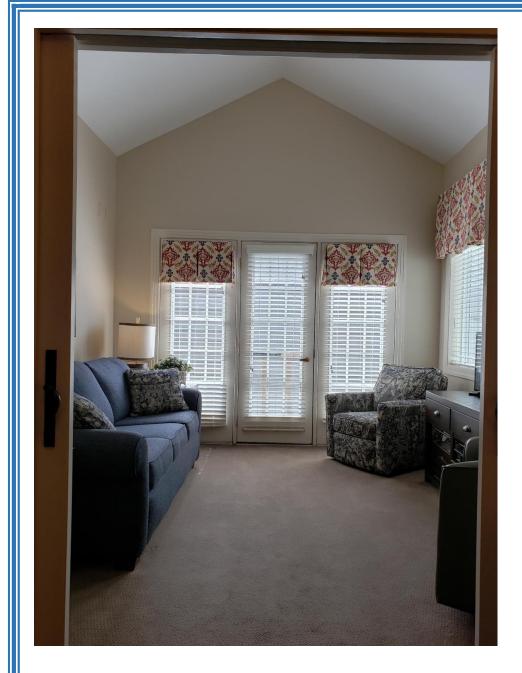

This is a Proposal for The Camas, One Bedroom One Bath with Den 800 Square Feet

#### **Room Dimensions**

Bedroom: 9'-9" x 13'-4" Bathroom: 7'-3" x 9'-10"

Kitchen: 10'-0" x 14'-9" Walk-In Closet: 9'-2" x 6'-3"

Den: 11'-0"x 11'-0" Patio: 11'-2"x 8'-0"