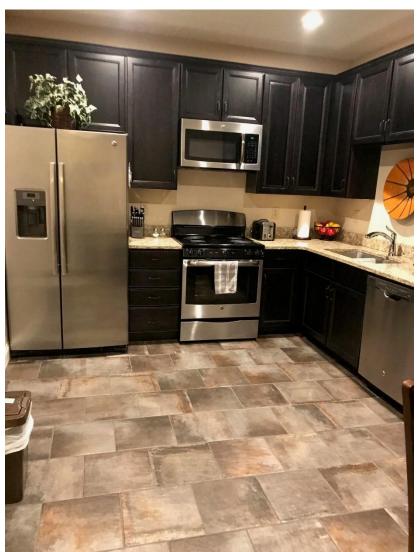

\* Auditorium/Chapel

\* Spa & Salon \* Reserved Carport

- Espresso Color Scheme
- Double Door Refrigerator
  - Electric Range
  - Garbage Disposal
    - Dishwasher
- Granite Kitchen Countertops
- Remodeled Bathroom with Granite Countertops and Double Sink