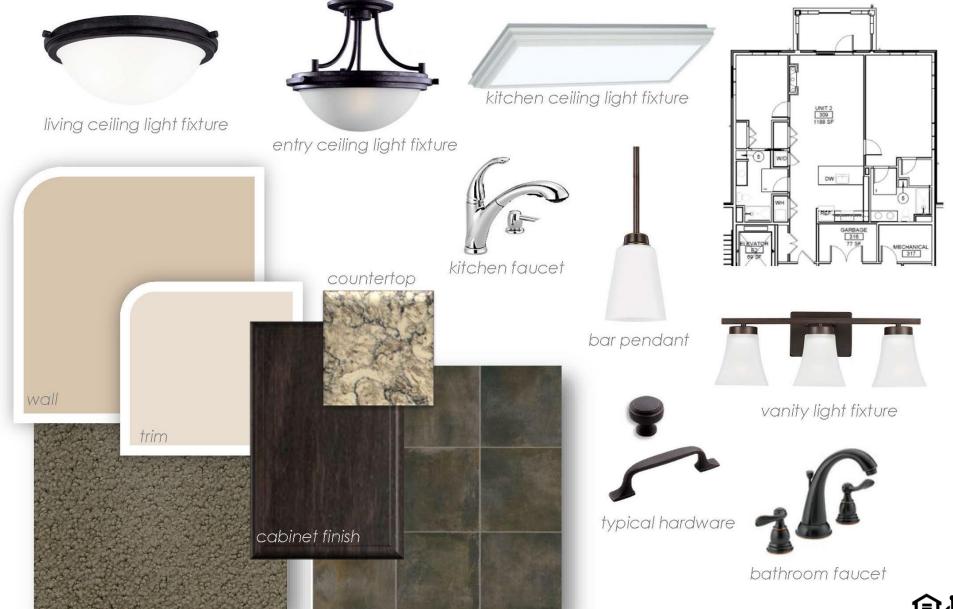

Months)

Monthly Fees \$ 3,172 \*plus \$750 for a second person

Community Fee (One-Time Charge) \$ 3,172



<sup>\*</sup>Entrance Fee for a second person (one-time charge) \$8,500

\*30 complimentary days of ILC health care services \*10% off skilled nursing care

\* Heated Indoor Pool & Hot tub

\* Fitness Center

\* Auditorium/Chapel

\* Spa & Salon \* Reserved Carport



- Espresso Color Scheme
- Double Door Refrigerator
  - Electric Range
  - Garbage Disposal
    - Dishwasher
- Granite Kitchen Countertops
- Remodeled Bathroom with Granite Countertops and Double Sink

#### **Room Dimensions**

Bedroom: 9'-9" x 13'-4" Bathroom: 7'-3" x 9'-10"

Kitchen: 10'-0" x 14'-9" Walk-In Closet: 9'-2" x 6'-3"

Den: 11'-0"x 11'-0" Patio: 11'-2"x 8'-0"

















### Color Scheme -- Espresso



kitchen and bathroom tile